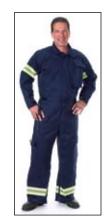

## **Fyrepel**®

Fyrepel's new FR Cotton Extrication Suit was designed with safety in mind. Built to meet the rigorous demands of today's rescue personnel, this extrication suit features quality construction and attention to detail from top to bottom.

## CO85 – 9 oz FR cotton Extrication Coverall

Features: Stand up collar with hook & loop closure; Bi-swing back, hook & loop adjustable straps at wrist; 12" leg zipper with hook & loop adjustable straps at ankle; Brass zipper front with hook & loop storm flap; lined sleeves, padded elbows, forearms, knees & shins, two rear patch pockets with flaps; side entry pockets with pass-through hook & loop closures; semi-bellows pocket with flap on each thigh; radio pocket with flap and utility strap; mic clip above radio pocket; hook & loop take-up straps at waist; large pocket on right chest with utility loop; pencil pocket on left sleeve, scissor pocket with strap on right semi bellows pocket; glove strap with clip in waist band on right side; reflective trim around upper sleeves, lower legs and across upper back. Available in two colors: Royal Blue and Navy Blue.

## **Extrication Suit Features!**

Stand-up collar with hook and loop closure.

Pencil pocket.

Glove strap with clip.

Semi-bellows pocket on each thigh.

Navy Blue FR Cotton

2401 South West Parkway, St. Joseph, MO 64503 800-933-0115 • Tel: 816-390-8086 • Fax: 816-390-8224 Email: info@fyrepel.com • www.fyrepel.com