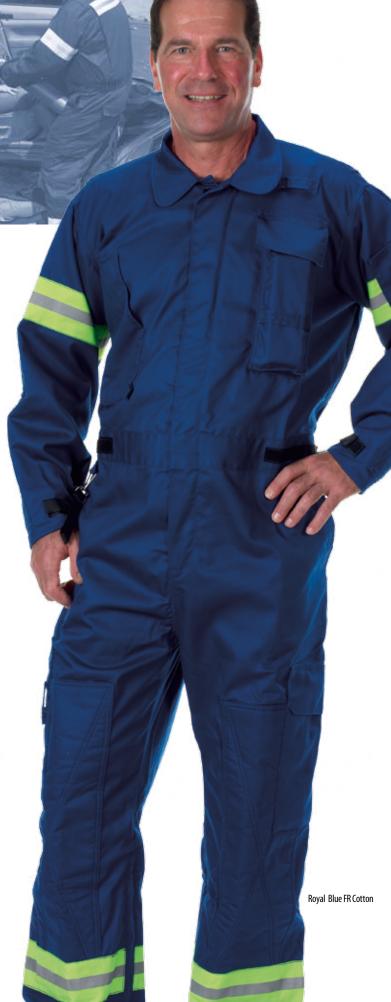

## **Fyrepel**®

Fyrepel's new FR Cotton Extrication Suit was designed with safety in mind. Built to meet the rigorous demands of today's rescue personnel, this extrication suit features quality construction and attention to detail from top to bottom.

## CO85 – 9 oz FR cotton Extrication Coverall

Features: Stand up collar with hook & loop closure; Bi-swing back, hook & loop adjustable straps at wrist; 12" leg zipper with hook & loop adjustable straps at ankle; Brass zipper front with hook & loop storm flap; lined sleeves, padded elbows, forearms, knees & shins, two rear patch pockets with flaps; side entry pockets with pass-through hook & loop closures; semi-bellows pocket with flap on each thigh; radio pocket with flap and utility strap; mic clip above radio pocket; hook & loop take-up straps at waist; large pocket on right chest with utility loop; pencil pocket on left sleeve, scissor pocket with strap on right semi bellows pocket; glove strap with clip in waist band on right side; reflective trim around upper sleeves, lower legs and across upper back. Available in two colors: Royal Blue and Navy Blue.

## **Extrication Suit Features!**

Stand-up collar with hook and loop closure.

Pencil pocket.

Glove strap with clip.

Semi-bellows pocket on each thigh.

Navy Blue FR Cotton

2401 South West Parkway, St. Joseph, MO 64503 800-933-0115 • Tel: 816-390-8086 • Fax: 816-390-8224 Email: info@fyrepel.com • www.fyrepel.com