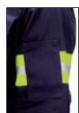

## CO85 – 9 oz FR cotton Extrication Coverall

Features: Stand up collar with hook & loop closure; Bi-swing back, hook & loop adjustable straps at wrist; 12" leg zipper with hook & loop adjustable straps at ankle; Brass zipper front with hook & loop storm flap; lined sleeves, padded elbows, forearms, knees & shins, two rear patch pockets with flaps; side entry pockets with pass-through hook & loop closures; semi-bellows pocket with flap on each thigh; radio pocket with flap and utility strap; mic clip above radio pocket; hook & loop take-up straps at waist; large pocket on right chest with utility loop; pencil pocket on left sleeve, scissor pocket with strap on right semi bellows pocket; glove strap with clip in waist band on right side; reflective trim around upper sleeves, lower legs and across upper back. Available in two colors: Royal Blue and Navy Blue.

## **Extrication Suit Features!**

Stand-up collar with hook and loop closure.

Pencil pocket.

Glove strap with clip.

Semi-bellows pocket on each thigh.

Navy Blue FR Cotton

2401 South West Parkway, St. Joseph, MO 64503 800-933-0115 • Tel: 816-390-8086 • Fax: 816-390-8224 Email: info@fyrepel.com • www.fyrepel.com